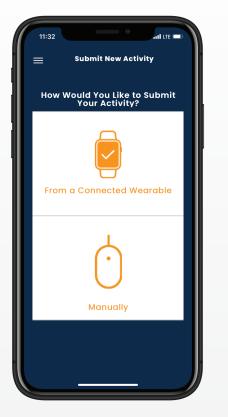

#### To Add From Wearable

- 1. Click on "Connect Device" in the menu located in the top left corner.
- 2. You will be prompted to log into your wearable device.
- 3. To submit your time, click on the "Submit Activity" tab.
- 4. Select "From a Connected Wearable"
- 5. The data from your device will be displayed
- 6. Click "Select" to choose an activity to submit as your results