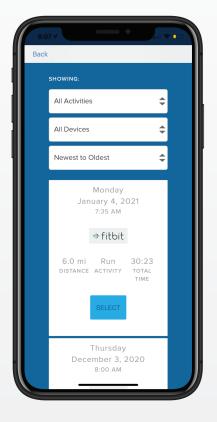

#### To Add From Wearable

- 1. Click on "Connect Device" in the menu located in the top left corner.
- 2. You will be prompted to log into your wearable device.
- 3. To submit your time, click on the "Submit Activity" tab.
- 4. Select "From a Connected Wearable"
- 5. The data from your device will be displayed
- 6. Click "Select" to choose an activity to submit as your results