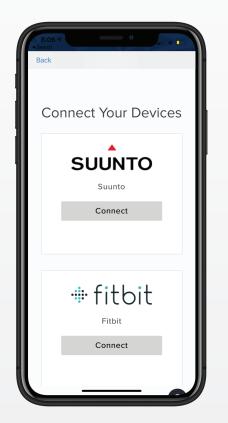

You will have the ability to connect to Your Apple Health Kit. This will allow you to connect using your apple watch. You will also have the ability to connect your SUUNTO, Fitbit, Garmin, Polar, or Under Armour device!